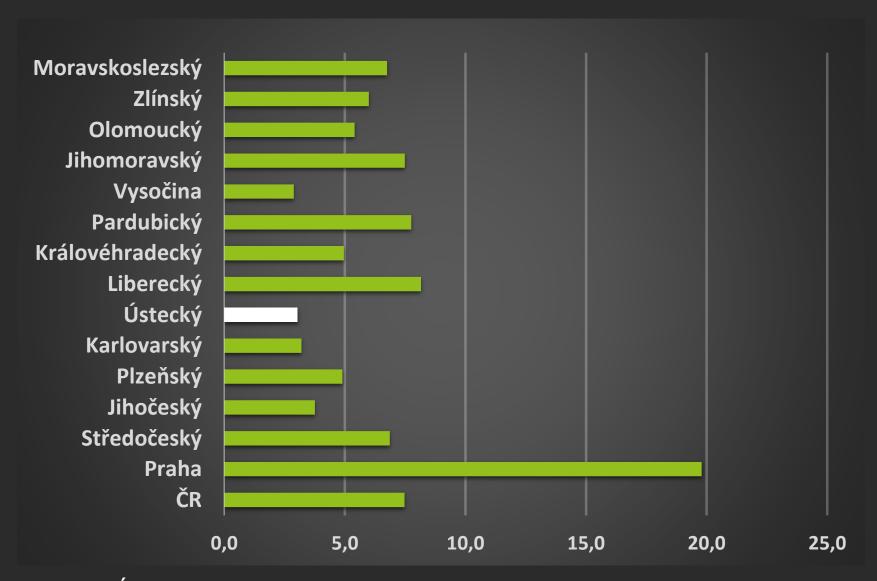

# Number of Patent Applications from the Czech Republic (2016, regions, per 100 000 inhabitants)

Source: CZO, ÚPV.

facebook.com/icuk.usti

+420 475 285 840

office@icuk.cz

www.icuk.cz